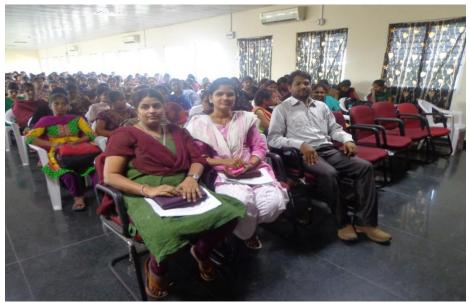

Workshop detail year: 2016

**Activity Name:** Workshop

Title Name: Artificial Intelligence & Machine Learning

**Date of Event:** 22/01/2016

Name of Organizing Department: Department of CSE and IT

Name of coordinators: D. Ramana Kumar Associate Professor

S. Sreenivas Assistant Professor

Name & Designation of Resource Person: Hema sri

**Session:** 10:00 A.M TO 12:00 P.M

**Workshop Summary:** Artificial intelligence is a technology which enables a machine to simulate human behavior. Machine learning is a subset of AI which allows a machine to automatically learn from past data without programming explicitly. The goal of AI is to make a smart computer system like humans to solve complex problems. AI is an automated decision-making system, which continuously learn, adapt, suggest and take actions automatically. At the core, they require algorithms which are able to learn from their experience. This is where Machine Learning comes into the picture.

**Number Of Participates: 95** 

**Document Proof:** 

**Brochures:** 

Vysapuri, Bandlaguda Post:Keshavgiri, Hyderabad-500 005, Telangana INDIA Tel: 040-64596979,8978380692,,Fax: 040-64593

E-mail: principal.mahaveer@gmail.com.